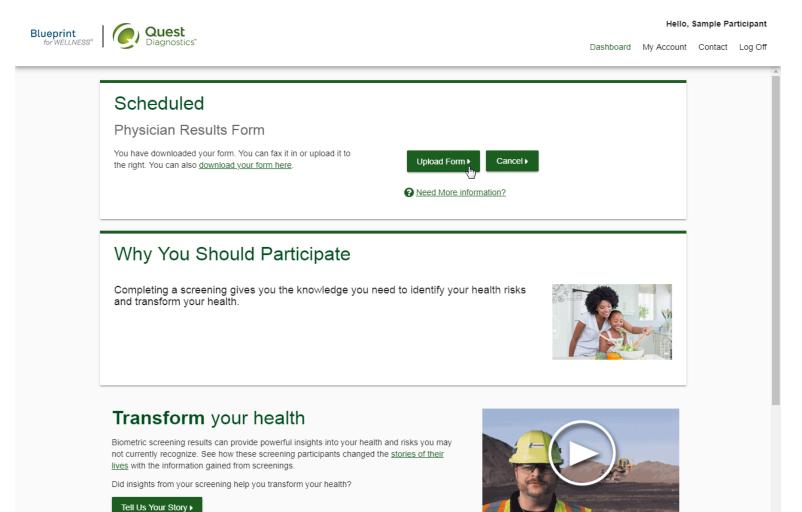

- · You may fax the completed form to the fax number indicated on the form, or
- You may submit your completed form to Quest Diagnostics electronically using the Upload Form button on the dashboard
- If there is no upload button on your dashboard, your employer requires that you fax in your form by following the instructions on the form

- After selecting the **Upload Form** button on the dashboard, browse your computer for the completed Physician Results Form
- You will then arrive at the screen below (if you upload the incorrect file, you can browse your computer again by selecting the green **Change Form** button)
- In the Input Your Results section, validate your form by entering the measurements shown on your form