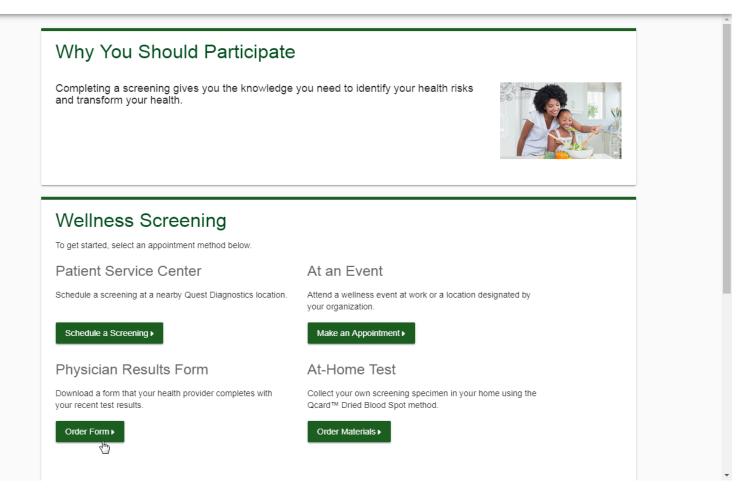

Please note: these screenshots are based on common browser resolution; actual screens may vary due to responsive design  To complete your screening using a Physician Results Form, in the Wellness Screening section, under Physician Results Form, select the Order Form button