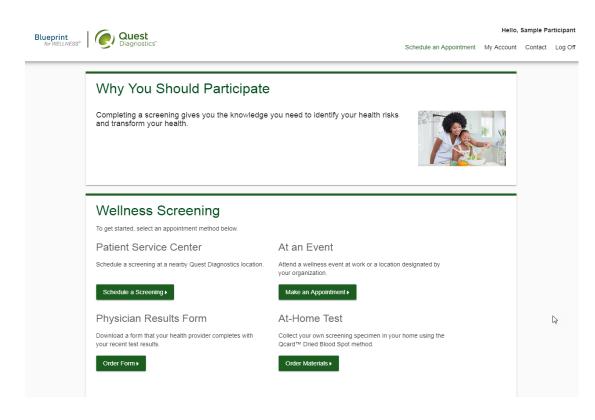

Please note: these screenshots are based on common browser resolution; actual screens may vary due to responsive design  To complete your screening using a Physician Results Form, in the Wellness Screening section, under Physician Results Form, select the Order Form button