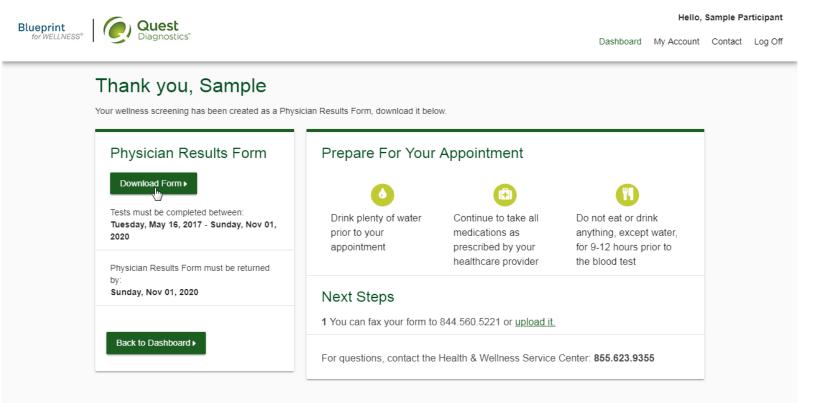

Hello, Sample Participant

Schedule an Appointment My Account Contact Log Off

- After arriving on the confirmation page, you can select the green **Download Form** button to download and print your
  personalized form
  - Verify that all of your personalized information included in the form is accurate and have your physician complete the form
  - · Please note the range of dates when the test must be completed and the deadline to return the form
- select the green Back to Dashboard link to return to your dashboard